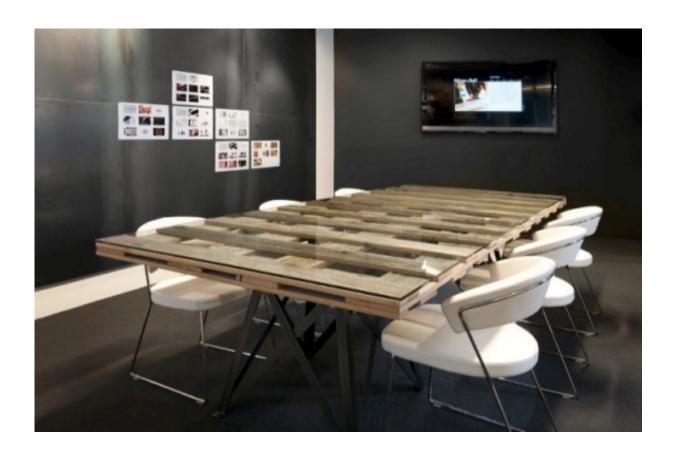

## BEHIND THE DESIGN

The new 8,500 SF office for the brand design firm, MiresBall, was completed in March 2011 by the design team of Bells & Whistles. Reclaimed wood, blackened steel, glass and Baltic birch were used along with an open floor plan to create this loft-like, industrial office space. All elements of the space including the desk systems, meeting area magnetic