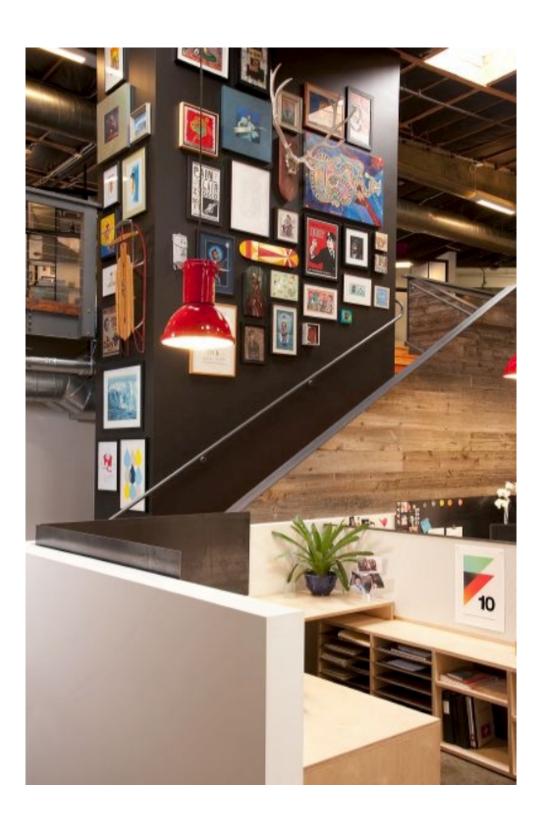

## BEHIND THE DESIGN

The new 8,500 SF office for the brand design firm, MiresBall, was completed in March 2011 by the design team of Bells & Whistles. Reclaimed wood, blackened steel, glass and Baltic birch were used along with an open floor plan to create this loft-like, industrial office space. All elements of the space including the desk systems, meeting area magnetic