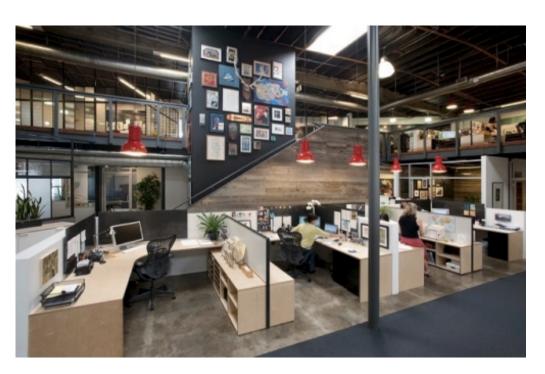

## BEHIND THE DESIGN

The new 8,500 SF office for the brand design firm, MiresBall, was completed in March 2011 by the design team of Bells & Whistles. Reclaimed wood, blackened steel, glass and Baltic birch were used along with an open floor plan to create this loft-like, industrial office space. All elements of the space including the desk systems, meeting area magnetic