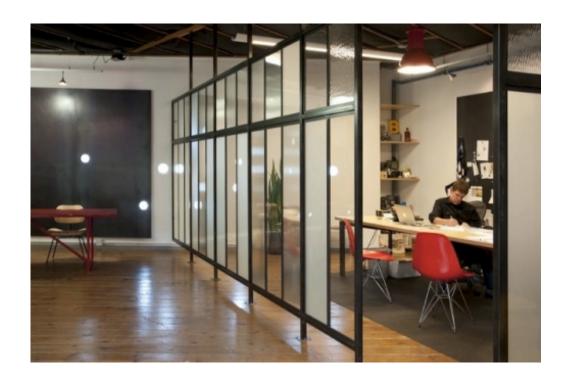

## BEHIND THE DESIGN

The new 8,500 SF office for the brand design firm, MiresBall, was completed in March 2011 by the design team of Bells & Whistles. Reclaimed wood, blackened steel, glass and Baltic birch were used along with an open floor plan to create this loft-like, industrial office space. All elements of the space including the desk systems, meeting area magnetic