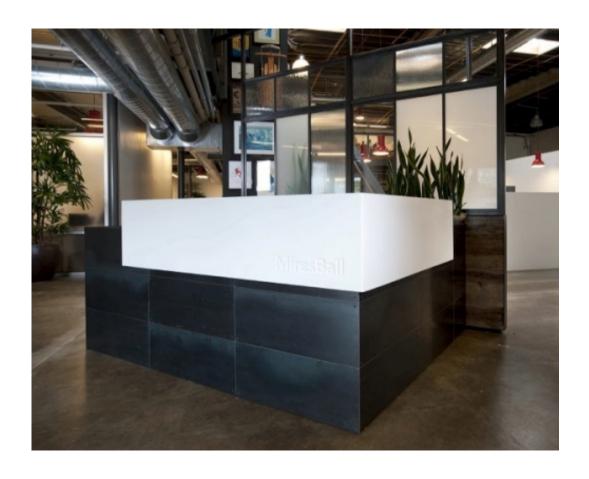

## BEHIND THE DESIGN

The new 8,500 SF office for the brand design firm, MiresBall, was completed in March 2011 by the design team of Bells & Whistles. Reclaimed wood, blackened steel, glass and Baltic birch were used along with an open floor plan to create this loft-like, industrial office space. All elements of the space including the desk systems, meeting area magnetic