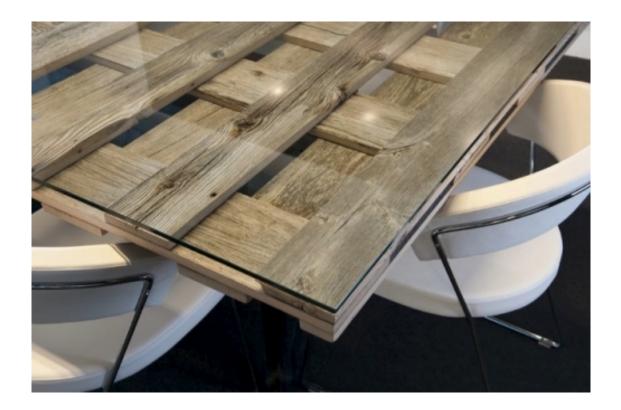

## BEHIND THE DESIGN

The new 8,500 SF office for the brand design firm, MiresBall, was completed in March 2011 by the design team of Bells & Whistles. Reclaimed wood, blackened steel, glass and Baltic birch were used along with an open floor plan to create this loft-like, industrial office space. All elements of the space including the desk systems, meeting area magnetic